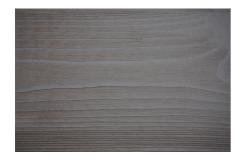

## Colours / Shades:

Our Pre-Weathered timber is available as a one or two coat system and is dependant on the desired aesthetic and durability requirements. The colour swatches below are a mixture of one and two coat options that have been applied under factory controlled conditions. The swatches should be used as a guide and hand samples will be provided for customer sign-off before an order is processed.

## **Pre-Weathered Timber - Colour Swatches**

Western Red Cedar Sawn Face JEH032

Redwood Thermowood Sawn Face JEH012

Redwood Thermowood Structured JEH022

Redwood Thermowood Sawn Face JEH012

Redwood Thermowood Structured JEH041