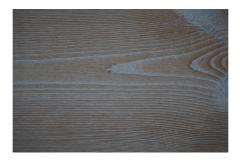

## Colours / Shades:

Our Pre-Weathered timber is available as a one or two coat system and is dependant on the desired aesthetic and durability requirements. The colour swatches below are a mixture of one and two coat options that have been applied under factory controlled conditions. The swatches should be used as a guide and hand samples will be provided for customer sign-off before an order is processed.

## **Pre-Weathered Timber - Colour Swatches**

Western Red Cedar Sawn Face JEH032

Redwood Thermowood Sawn Face JEH012

Redwood Thermowood Structured JEH022

Redwood Thermowood Sawn Face JEH012

Redwood Thermowood Structured JEH041