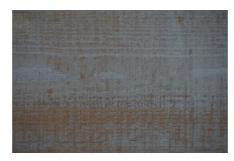

## Colours / Shades:

Our Pre-Weathered timber is available as a one or two coat system and is dependant on the desired aesthetic and durability requirements. The colour swatches below are a mixture of one and two coat options that have been applied under factory controlled conditions. The swatches should be used as a guide and hand samples will be provided for customer sign-off before an order is processed.

## **Pre-Weathered Timber - Colour Swatches**

Western Red Cedar Sawn Face JEH032

Redwood Thermowood Sawn Face JEH012

Redwood Thermowood Structured JEH022

Redwood Thermowood Sawn Face JEH012

Redwood Thermowood Structured JEH041