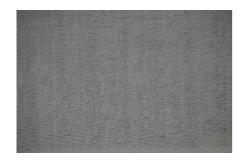

## Colours / Shades:

Our Pre-Weathered timber is available as a one or two coat system and is dependant on the desired aesthetic and durability requirements. The colour swatches below are a mixture of one and two coat options that have been applied under factory controlled conditions. The swatches should be used as a guide and hand samples will be provided for customer sign-off before an order is processed.

## **Pre-Weathered Timber - Colour Swatches**

Western Red Cedar Sawn Face JEH032

Redwood Thermowood Sawn Face JEH012

Redwood Thermowood Structured JEH022

Redwood Thermowood Sawn Face JEH012

Redwood Thermowood Structured JEH041