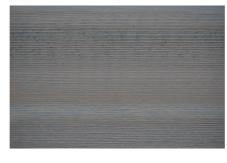

## Colours / Shades:

Our Pre-Weathered timber is available as a one or two coat system and is dependant on the desired aesthetic and durability requirements. The colour swatches below are a mixture of one and two coat options that have been applied under factory controlled conditions. The swatches should be used as a guide and hand samples will be provided for customer sign-off before an order is processed.

## **Pre-Weathered Timber - Colour Swatches**

Western Red Cedar Sawn Face JEH032

Redwood Thermowood Sawn Face JEH012

Redwood Thermowood Structured JEH022

Redwood Thermowood Sawn Face JEH012

Redwood Thermowood Structured JEH041