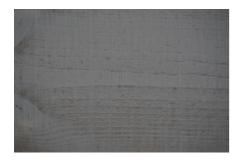

## Colours / Shades:

Our Pre-Weathered timber is available as a one or two coat system and is dependant on the desired aesthetic and durability requirements. The colour swatches below are a mixture of one and two coat options that have been applied under factory controlled conditions. The swatches should be used as a guide and hand samples will be provided for customer sign-off before an order is processed.

Western Red Cedar Planed JEH061

Redwood Thermowood Structured JEH042

Western Red Cedar Structured JEH031

Accoya Sawn Face JEH041

Accoya Planed JEH052

Accoya Sawn Face JEH022

Accoya Structured JEH021