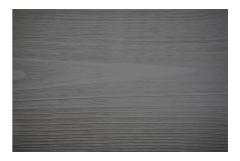

## Colours / Shades:

Our Pre-Weathered timber is available as a one or two coat system and is dependant on the desired aesthetic and durability requirements. The colour swatches below are a mixture of one and two coat options that have been applied under factory controlled conditions. The swatches should be used as a guide and hand samples will be provided for customer sign-off before an order is processed.

Western Red Cedar Planed JEH061

Redwood Thermowood Structured JEH042

Western Red Cedar Structured JEH031

Accoya Sawn Face JEH041

Accoya Planed JEH052

Accoya Sawn Face JEH022

Accoya Structured JEH021