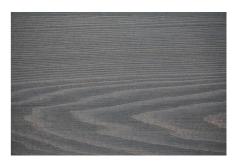

## Colours / Shades:

Our Pre-Weathered timber is available as a one or two coat system and is dependant on the desired aesthetic and durability requirements. The colour swatches below are a mixture of one and two coat options that have been applied under factory controlled conditions. The swatches should be used as a guide and hand samples will be provided for customer sign-off before an order is processed.

## **Pre-Weathered Timber - Colour Swatches**

Western Red Cedar Sawn Face JEH032

Redwood Thermowood Sawn Face JEH012

Redwood Thermowood Structured JEH022

Redwood Thermowood Sawn Face JEH012

Redwood Thermowood Structured JEH041